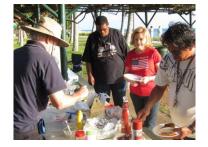

# Pau Hana Summer Picnics Return

A summer-time tradition for our Church family returns. After a busy week it's time to TGIF!

hurch Picn1C

Kick-off the weekend with a quiet, relaxing evening of food, fellowship, amazing weather and a beautiful Sunset at Queen's Beach (near the aquarium).

The picnic is potluck style

We supply the grill and will have it all fired up and ready by 6:00. In order to ensure a balanced meal contact Dianne O'Steen (545-5272) to make a reservation and to let her know what you will be bringing, or to see if she has any suggestions on what to bring.

You may also want to bring a lawn chair or blanket. Check out our Pau Hana Picnics Photo Gallery on our website. The dates\* are: July 1<sup>st</sup> & 22<sup>nd</sup> and August 5<sup>th</sup>. \*Subject to change